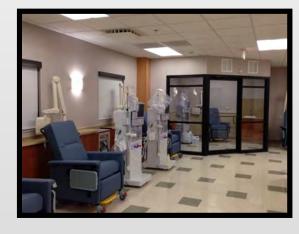

Prescott Veterans Administration
Vocational Rehabilitation & Outpatient Space
7,200 Square Ft, \$972,500

Medical Dialysis Clinic Yuma, Arizona – Completion 45 Days 4700 Square Ft, \$900,000

Indian Health Services
Winslow Indian Health Care Center
Best Value & Design Award