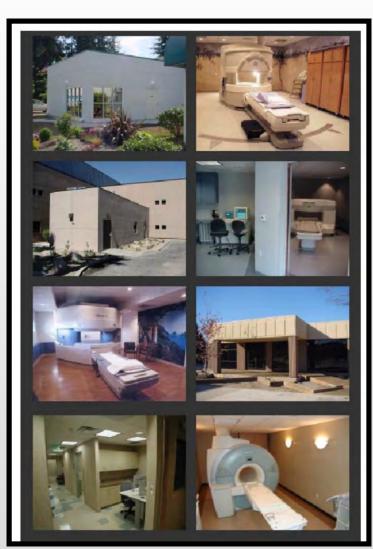

## Modular Solutions, Ltd Products & Services Prefabricated Building Structures

Versatile Exterior & Interior Finishes Meeting Budget, Schedule, And Architectural Requirements!

Los Angeles Veterans Administration CSI Clinic 33,000 Square Ft, \$4,500,000

Prescott Veterans Administration
Vocational Rehabilitation & Outpatient Space
7,200 Square Ft, \$972,500

Medical Dialysis Clinic Yuma, Arizona – Completion 45 Days 4700 Square Ft, \$900,000

Indian Health Services
Winslow Indian Health Care Center
Best Value & Design Award

Medical Imaging Suites
Our Healthcare Partner H.C.CO
CT/MRI Facilities Across the USA
Blend In With Any Architectural Style