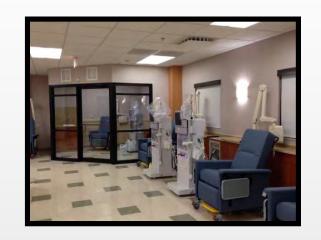

Prescott Veterans Administration
Vocational Rehabilitation & Outpatient Space
7,200 Square Ft, \$972,500

Medical Dialysis Clinic Yuma, Arizona – Completion 45 Days 4700 Square Ft, \$900,000

Indian Health Services
Winslow Indian Health Care Center
Best Value & Design Award