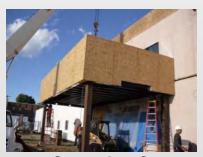

#### **Prefabricated Building Advantages** ☐ Less site disruption, noise, dust, and waste than traditional construction ☐ Ease of ICRA reporting **□**Safer jobsites 90% of construction completed at the factory **□** Quicker construction schedules usually 25-60% quicker with prefabrication, even with concrete floor construction □ Reduces risk for site vandalism and building materials theft ■Preapproved structural packages to lower and reduce architectural fees ■Match ANY aesthetic or structural requirement of traditional construction

#### Advantages

Of prefabricated construction